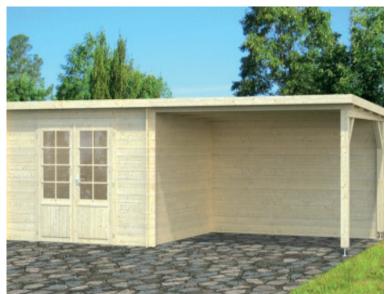

## **HONOLULU 4**

The Honolulu 4 with Canopy is a fantastic Log Cabin offering an internal area for use as a summerhouse or as a changing room and the exterior to be used as either a BBQ shelter or even as a hot tub enclosure, utilising both areas of this building for the same use.