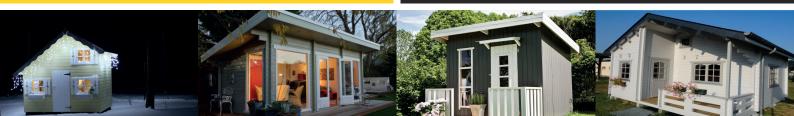

## **HONOLULU 4**

The Honolulu 4 with Canopy is a fantastic Log Cabin offering an internal area for use as a summerhouse or as a changing room and the exterior to be used as either a BBQ shelter or even as a hot tub enclosure, utilising both areas of this building for the same use.