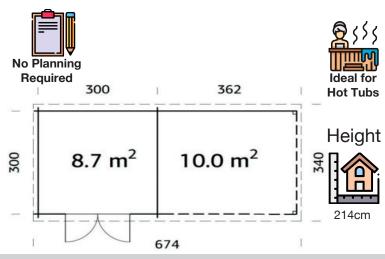

17.8m<sup>3</sup> +16.6m<sup>3</sup>

8.7m<sup>2</sup> +8.2m<sup>2</sup>

151 x 175cm

N/A

No Base Available

19mm

N/A

## **FULL SPECIFICATION**

| CABIN SIZE:     | 610 x 320 x 214cm       |
|-----------------|-------------------------|
| WALL THICKNESS: | 28mm                    |
| VOLUME:         | 17.8+16.6m <sup>3</sup> |
| AREA:           | 8.7+8.2m <sup>2</sup>   |
| DOOR OPENING:   | 151 x 175cm             |
| WINDOW OPENING: | N/A                     |
| FLOORS BOARDS:  | N/A                     |
| ROOF BOARDS:    | 19mm                    |
| ROOF OVERHANG:  | N/A                     |
| UNDER PLANNING: | Yes                     |
|                 |                         |